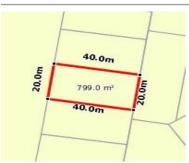

# 13 WEEKS ROAD, ASCOT, VIC 3551

**Indicative Selling Price** 

For the meaning of this price see consumer.vic.au/underquoting

**Price Range:** 

\$600,000 to \$650,000

Provided by: Terry Clarke, Professionals Bendigo

| Address<br>Including suburb and<br>postcode | 13 WEEKS BOAD, ASCOT, VIC 3551 |
|---------------------------------------------|--------------------------------|
|                                             |                                |

#### Indicative selling price

For the meaning of this price see consumer.vic.gov.au/underguoting

| Price Range: \$600,000 to \$650,000 | Price Range: |
|-------------------------------------|--------------|
|-------------------------------------|--------------|