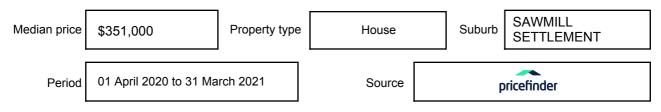

expressed as a single price, or as a price range with the difference between the upper and lower amounts not more than 10% of the lower amount.

This Statement of Information must be provided to a prospective buyer within two business days of a request and displayed at any open for inspection for the property for sale.

It is recommended that the address of the property being offered for sale be checked at

services.land.vic.gov.au/landchannel/content/addressSearch before being entered in this Statement of Information.

# Property offered for sale

Address Including suburb and postcode

3 FINCH STREET, SAWMILL SETTLEMENT, VIC 3723

### Indicative selling price

For the meaning of this price see consumer.vic.gov.au/underquoting

Price Range:

\$475,000 to \$515,000

#### Median sale price



#### **Comparable property sales**

These are the three properties sold within five kilometres of the property for sale in the last 18 months that the estate agent or agent's representative considers to be most comparable to the property for sale.

| Address of comparable property               | Price     | Date of sale |
|----------------------------------------------|-----------|--------------|
| 7 WARRAMBAT RD, SAWMILL SETTLEMENT, VIC 3723 | \$550,000 | 23/11/2020   |
| 7 PINNACLE RD, SAWMILL SETTLEMENT, VIC 3723  | \$575,000 | 23/10/2020   |
| 5 FINCH ST, SAWMILL SETTLEMENT, VIC 3723     | \$530,000 | 22/10/2020   |

This Statement of Information was prepared on: 19

19/04/2021