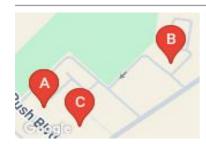

### **COMPARABLE PROPERTIES**

These are the three properties sold within two kilometres of the property for sale in the last six months that the estate agent or agents representative considers to be most comparable to the property for sale.

213/40 BUSH BVD, MILL PARK, VIC 3082

Sale Price

\*\$340,000

Sale Date: 14/11/2024

Distance from Property: 0m

311/24 OLEANDER DR, MILL PARK, VIC 3082

Sale Price

\*\$405,000

Sale Date: 11/10/2024

Distance from Property: 222m

**306/30 BUSH BVD, MILL PARK, VIC 3082** 

**Sale Price** 

\$400.000

Sale Date: 26/09/2024

Distance from Property: 68m

#### Comparable property sales

These are the three properties sold within two kilometres of the property for sale in the last six months that the estate agent or agents representative considers to be most comparable to the property for sale.

| Address of comparable property          | Price      | Date of sale |
|-----------------------------------------|------------|--------------|
| 213/40 BUSH BVD, MILL PARK, VIC 3082    | *\$340,000 | 14/11/2024   |
| 311/24 OLEANDER DR, MILL PARK, VIC 3082 | *\$405,000 | 11/10/2024   |
| 306/30 BUSH BVD, MILL PARK, VIC 3082    | \$400,000  | 26/09/2024   |