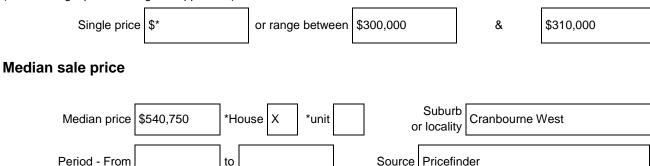

## Indicative selling price

For the meaning of this price see consumer.vic.gov.au/underquoting (\*Delete single price or range as applicable)

## Comparable property sales

A\* These are the three properties sold within two kilometres/five kilometres\* of the property for sale in the last six months/18 months\* that the estate agent or agent's representative considers to be most comparable to the property for sale.