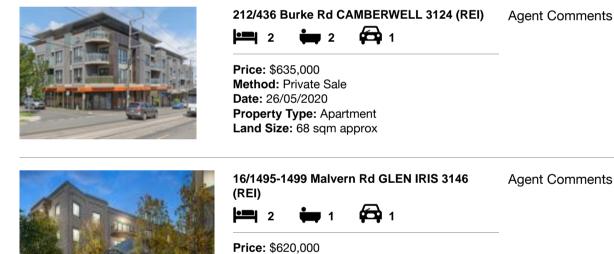

| Ad | dress of comparable property           | Price     | Date of sale |
|----|----------------------------------------|-----------|--------------|
| 1  | 212/436 Burke Rd CAMBERWELL 3124       | \$635,000 | 26/05/2020   |
| 2  | 16/1495-1499 Malvern Rd GLEN IRIS 3146 | \$620,000 | 07/07/2020   |
| 3  |                                        |           |              |

# **Comparable Properties**

Method: Private Sale Date: 07/07/2020 Property Type: Apartment

The estate agent or agent's representative reasonably believes that fewer than three comparable properties were sold within two kilometres of the property for sale in the last six months.