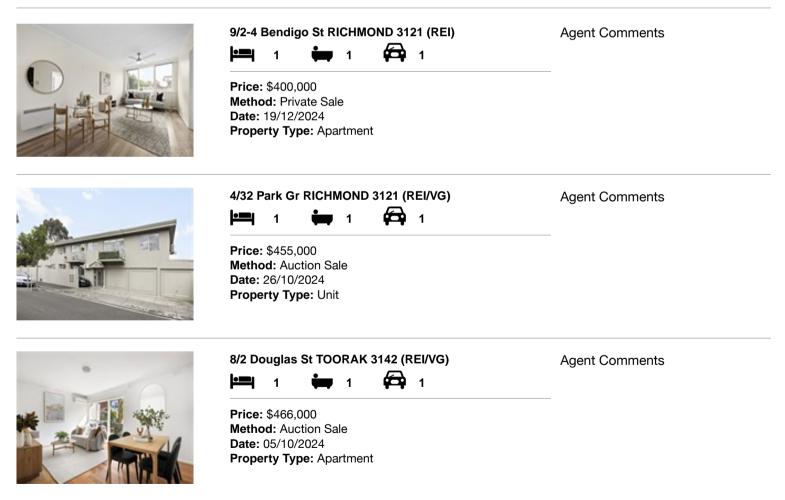

| Ado | dress of comparable property   | Price     | Date of sale |
|-----|--------------------------------|-----------|--------------|
| 1   | 9/2-4 Bendigo St RICHMOND 3121 | \$400,000 | 19/12/2024   |
| 2   | 4/32 Park Gr RICHMOND 3121     | \$455,000 | 26/10/2024   |
| 3   | 8/2 Douglas St TOORAK 3142     | \$466,000 | 05/10/2024   |