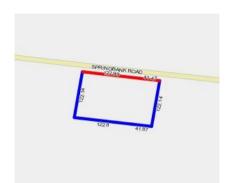

## Section 47AF of the Estate Agents Act 1980

|                                                                                                                                                                                                                              |                                                                                           |      | Section  | /// <del>-</del> // - 0 | i tile Estate   | Agenta Act 1900 |
|------------------------------------------------------------------------------------------------------------------------------------------------------------------------------------------------------------------------------|-------------------------------------------------------------------------------------------|------|----------|-------------------------|-----------------|-----------------|
| Property offere                                                                                                                                                                                                              | d for sale                                                                                |      |          |                         |                 |                 |
| Including sub                                                                                                                                                                                                                | Address Including suburb or ocality andpostcode  896 Springbank Road, Springbank Vic 3352 |      |          |                         |                 |                 |
| Indicative selling                                                                                                                                                                                                           | ng price                                                                                  |      |          |                         |                 |                 |
| For the meaning of this price see consumer.vic.gov.au/underquoting                                                                                                                                                           |                                                                                           |      |          |                         |                 |                 |
| Range between \$620,000                                                                                                                                                                                                      |                                                                                           | &    | \$640,00 | \$640,000               |                 |                 |
| Median sale price*                                                                                                                                                                                                           |                                                                                           |      |          |                         |                 |                 |
| Median price                                                                                                                                                                                                                 | н                                                                                         | ouse | Unit     | Sub                     | urb or locality | Springbank      |
| Period - From                                                                                                                                                                                                                | to                                                                                        |      | S        | ource                   |                 |                 |
| Comparable property sales (*Delete A or B below as applicable)                                                                                                                                                               |                                                                                           |      |          |                         |                 |                 |
| A* These are the three properties sold within five kilometres of the property for sale in the last eighteen months that the estate agent or agent's representative considers to be most comparable to the property for sale. |                                                                                           |      |          |                         |                 |                 |
| Address of comparable property                                                                                                                                                                                               |                                                                                           |      |          |                         | Price           | Date of sale    |
| 1 61 Sexton Ct GORDON 3345                                                                                                                                                                                                   |                                                                                           |      |          |                         | \$695,000       | 30/01/2017      |
| 2 51 Molesworth Ct GORDON 3345                                                                                                                                                                                               |                                                                                           |      |          |                         | \$680,000       | 30/10/2017      |
| 3 318 Moorabool West Rd GORDON 3345                                                                                                                                                                                          |                                                                                           |      |          |                         | \$650,000       | 14/06/2017      |
| OR                                                                                                                                                                                                                           |                                                                                           |      |          |                         |                 |                 |
|                                                                                                                                                                                                                              | e agent or agent's                                                                        | •    | •        |                         |                 | •               |

**Indicative Selling Price** \$620,000 - \$640,000 No median price available

Property Type: Cattle/Beef (Rur) Land Size: 226600 sqm approx

**Agent Comments** 