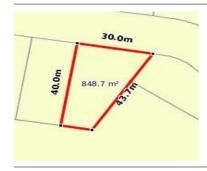

## 133 MCIVOR FOREST DRIVE,

**Indicative Selling Price** 

For the meaning of this price see consumer.vic.au/underquoting

Price Range:

\$175,000 to \$185,000

## Property offered for sale

Address Including suburb and postcode

133 MCIVOR FOREST DRIVE, JUNORTOUN, VIC 3551

#### Indicative selling price

For the meaning of this price see consumer.vic.gov.au/underguoting

Price Range: \$175,000 to \$185,000