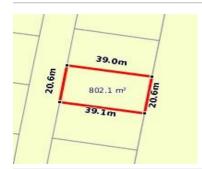

## 133 MCIVOR FOREST DRIVE,

**Indicative Selling Price** 

For the meaning of this price see consumer.vic.au/underquoting

Price Range:

\$175,000 to \$185,000

## Property offered for sale

Address Including suburb and postcode

133 MCIVOR FOREST DRIVE, JUNORTOUN, VIC 3551