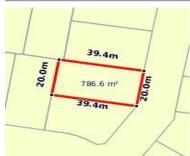

## Property offered for sale

Address Including suburb and postcode

133 MCIVOR FOREST DRIVE, JUNORTOUN, VIC 3551