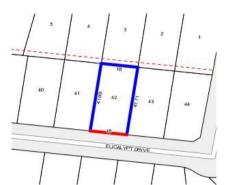

## Property offered for sale

| Address<br>Including suburb and<br>postcode | 42 Eucalypt Drive, Lilydale Vic 3140 |
|---------------------------------------------|--------------------------------------|
|                                             |                                      |