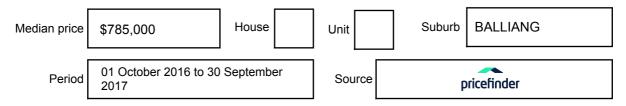

he Copyright Act 1968 (Cth). The State of Victoria does not warrant the accuracy or completeness of the information contained in this report and any person using or relying upon such information does so on the basis that the State of Victoria accepts no responsibility or liability whatsoever for any errors, faults, defects or omissions in the information supplied.

# Statement of Information Single residential property located outside the Melbourne metropolitan area

Sections 47AF of the Estate Agents Act 1980

### Property offered for sale

Address Including suburb and 2410 BACCHUS MARSH-BALLIANG ROAD, BALLIANG, VIC 3340 postcode

### Indicative selling price

For the meaning of this price see consumer.vic.gov.au/underquoting

Price Range:

\$690,000 to \$720,000

#### Median sale price



### **Comparable property sales**

The estate agent or agent's representative reasonably believes that fewer than three comparable properties were sold within five kilometres of the property for sale in the last 18 months.