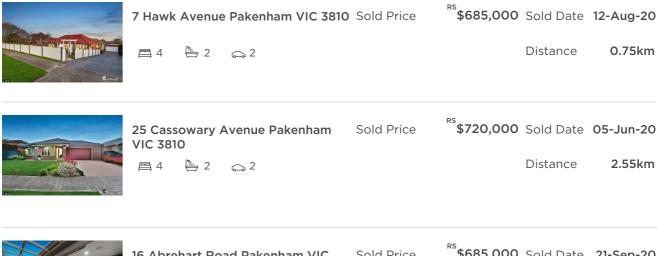

### Comparable property sales (\*Delete A or B below as applicable)

**A\*** These are the three properties sold within two kilometres of the property for sale in the last 6 months that the estate agent or agent's representative considers to be most comparable to the property for sale.

| Address of comparable property        | Price     | Date of sale |  |
|---------------------------------------|-----------|--------------|--|
| 7 Hawk Avenue Pakenham VIC 3810       | \$685,000 | 12-Aug-20    |  |
| 25 Cassowary Avenue Pakenham VIC 3810 | \$720,000 | 05-Jun-20    |  |
| 16 Abrehart Road Pakenham VIC 3810    | \$685,000 | 21-Sep-20    |  |