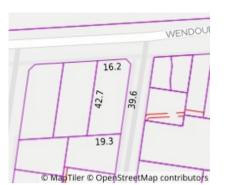

#### Property offered for sale

| Address               | 111 Wendouree Parade, Lake Wendouree Vic 3350 |
|-----------------------|-----------------------------------------------|
| Including suburb or   |                                               |
| locality and postcode |                                               |
|                       |                                               |

Rob Cunningham 53312000 0418543634 robert@doepels.com.au

**Indicative Selling Price** \$2,300,000 - \$2,400,000

**Median House Price** 

Year ending September 2024: \$1,120,000

Property Type: House (Previously Occupied - Detached) Land Size: 823 sqm approx