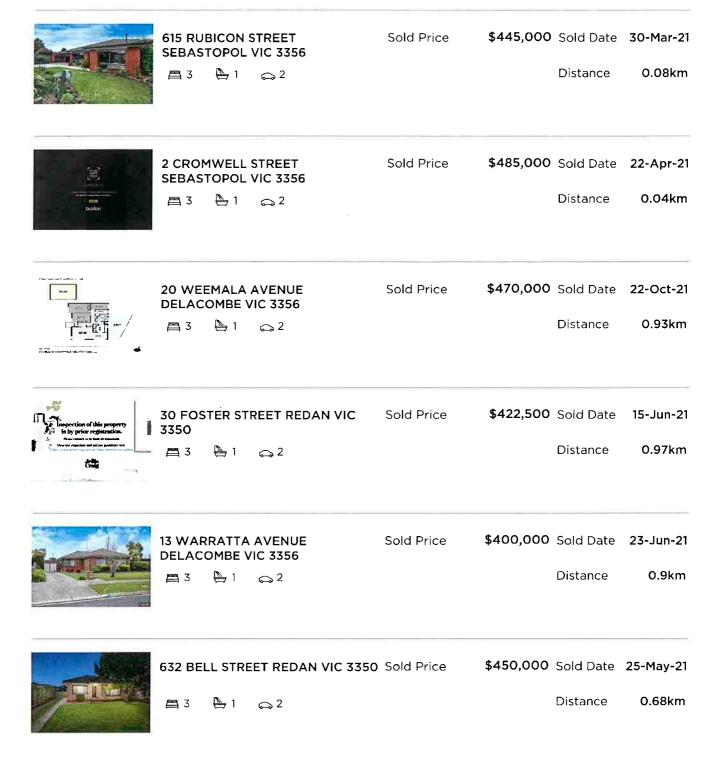

| Address of comparable property         | Price     | Date of sale |
|----------------------------------------|-----------|--------------|
| 615 RUBICON STREET SEBASTOPOL VIC 3356 | \$445,000 | 30-Mar-21    |
| 2 CROMWELL STREET SEBASTOPOL VIC 3356  | \$485,000 | 22-Apr-21    |
| 20 WEEMALA AVENUE DELACOMBE VIC 3356   | \$470,000 | 22-Oct-21    |

E johnm@prdballarat.com.au

615 RUBICON STREET Sold Price \$445,000 Sold Date 30-Mar-21 SEBASTOPOL VIC 3356 Distance 0.08km 昌 3 1 🖨  $\bigcirc 2$ **2 CROMWELL STREET** \$485,000 Sold Date 22-Apr-21 Sold Price SEBASTOPOL VIC 3356 昌 3 1 🚔 Distance 0,04km **a** 2 **20 WEEMALA AVENUE** Sold Price \$470,000 Sold Date 22-Oct-21 **DELACOMBE VIC 3356** 昌 3 1 Q 2 Distance 0.93km **30 FOSTER STREET REDAN VIC** Sold Price \$422,500 Sold Date 15-Jun-21 3350 Distance 0.97km 昌 3 1 📥 ු 2 12 \$400,000 Sold Date 23-Jun-21 13 WARRATTA AVENUE Sold Price DELACOMBE VIC 3356 昌 3 1 🚔 ్ల 2 Distance 0.9km 632 BELL STREET REDAN VIC 3350 Sold Price \$450,000 Sold Date 25-May-21 Distance 0.68km 昌 3 G 2