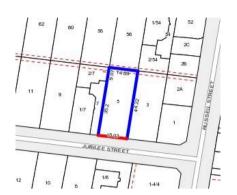

## Single residential property located in the Melbourne metropolitan area

|                                             | Section 47AF |                                       |      |               |           |       |       |         |       | of the Estate Agents Act 1980  |              |           |  |
|---------------------------------------------|--------------|---------------------------------------|------|---------------|-----------|-------|-------|---------|-------|--------------------------------|--------------|-----------|--|
| Property offer                              | ed for s     | sale                                  |      |               |           |       |       |         |       |                                |              |           |  |
| Address<br>Including suburb and<br>postcode |              | 5 Jubilee Street, Nunawading Vic 3131 |      |               |           |       |       |         |       |                                |              |           |  |
| Indicative selli                            | ing pric     | се                                    |      |               |           |       |       |         |       |                                |              |           |  |
| For the meaning                             | of this p    | orice see                             | con  | sume          | r.vic.gov | .au/ι | ınder | quoting |       |                                |              |           |  |
| Range betweer                               | 000          |                                       |      | &             |           | \$770 | 0,000 |         |       |                                |              |           |  |
| Median sale pı                              | rice         |                                       |      |               |           |       |       |         |       |                                |              |           |  |
| Median price                                | \$1,078,     | 000                                   | Ηοι  | use           | Х         | Ur    | nit   |         |       | Suburb                         | Νι           | unawading |  |
| Period - From                               | 01/10/2      | 018                                   | to   | 31/1          | 2/2018    |       |       | Sourc   | e REI | V                              |              |           |  |
| Comparable p                                | roperty      | sales                                 | (*De | lete <i>i</i> | A or B b  | elo   | w as  | applic  | able) |                                |              |           |  |
|                                             | that the     | estate a                              |      |               |           |       |       |         |       | operty for sak<br>o be most co |              |           |  |
| Address of comparable property              |              |                                       |      |               |           |       |       |         | Price |                                | Date of sale |           |  |
| 1                                           |              |                                       |      |               |           |       |       |         |       |                                |              |           |  |
| 2                                           |              |                                       |      |               |           |       |       |         |       |                                |              |           |  |
| 3                                           |              |                                       |      |               |           |       |       |         |       |                                |              |           |  |

Generated: 29/03/2019 16:43

Property Type: House (Res) Land Size: 674 sqm approx

**Agent Comments** 

Indicative Selling Price \$700,000 - \$770,000 Median House Price December quarter 2018: \$1,078,000