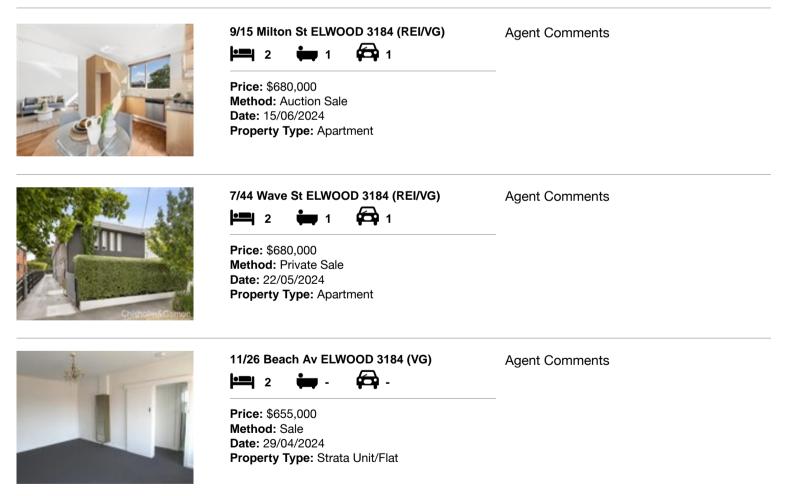

| Add | dress of comparable property | Price     | Date of sale |
|-----|------------------------------|-----------|--------------|
| 1   | 9/15 Milton St ELWOOD 3184   | \$680,000 | 15/06/2024   |
| 2   | 7/44 Wave St ELWOOD 3184     | \$680,000 | 22/05/2024   |
| 3   | 11/26 Beach Av ELWOOD 3184   | \$655,000 | 29/04/2024   |

# **Comparable Properties**