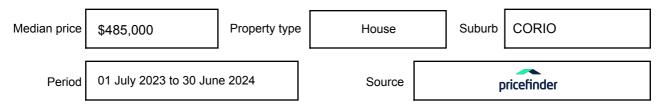

ressed as a single price, or as a price range with the difference between the upper and lower amounts not more than 10% of the lower amount.

This Statement of Information must be provided to a prospective buyer within two business days of a request and displayed at any open for inspection for the property for sale.

It is recommended that the address of the property being offered for sale be checked at

services.land.vic.gov.au/landchannel/content/addressSearch before being entered in this Statement of Information.

## Property offered for sale

Address Including suburb and postcode

159-163 BACCHUS MARSH ROAD, CORIO, VIC 3214

## Indicative selling price

For the meaning of this price see consumer.vic.gov.au/underquoting

Price Range:

\$1,370,000 to \$1,500,000

#### Median sale price



#### **Comparable property sales**

The estate agent or agent's representative reasonably believes that fewer than three comparable properties were sold within five kilometres of the property for sale in the last 18 months.