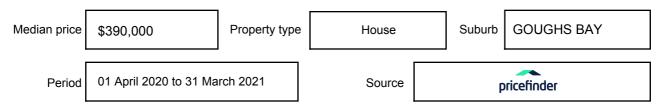

y be expressed as a single price, or as a price range with the difference between the upper and lower amounts not more than 10% of the lower amount.

This Statement of Information must be provided to a prospective buyer within two business days of a request and displayed at any open for inspection for the property for sale.

It is recommended that the address of the property being offered for sale be checked at

services.land.vic.gov.au/landchannel/content/addressSearch before being entered in this Statement of Information.

### Property offered for sale

Address Including suburb and postcode

6 MURMURING WAY, GOUGHS BAY, VIC 3723

### Indicative selling price

For the meaning of this price see consumer.vic.gov.au/underquoting

Price Range:

\$590,000 to \$640,000

#### Median sale price



#### **Comparable property sales**

These are the three properties sold within five kilometres of the property for sale in the last 18 months that the estate agent or agent's representative considers to be most comparable to the property for sale.

| Address of comparable property         | Price       | Date of sale |
|----------------------------------------|-------------|--------------|
| 9 LAKE VALLEY DR, GOUGHS BAY, VIC 3723 | \$590,000   | 12/02/2021   |
| 7 MURMURING WAY, GOUGHS BAY, VIC 3723  | **\$625,000 | 19/03/2021   |
| 2 GRANDVIEW DR, GOUGHS BAY, VIC 3723   | *\$595,000  | 07/12/2020   |

This Statement of Information was prepared on: 22

22/04/2021