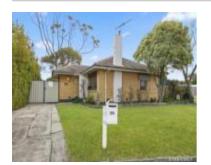

192 BLADIN ST, LAVERTON, VIC 3028

Sale Price

\*\$615,000

Sale Date: 24/10/2024

Distance from Property: 79m

19 GOBLE ST, LAVERTON, VIC 3028

Sale Price

\$600,000

Sale Date: 05/06/2024

Distance from Property: 54m

11 GRACE ST, LAVERTON, VIC 3028

Sale Price

\$620,000

Sale Date: 05/08/2024

Distance from Property: 446m

This report has been compiled on 22/01/2025 by Sweeney Altona, Altona Meadows & Altona North. Property Data Solutions Pty Ltd 2025 -

| Address of comparable property    | Price      | Date of sale |
|-----------------------------------|------------|--------------|
| 192 BLADIN ST, LAVERTON, VIC 3028 | *\$615,000 | 24/10/2024   |
| 19 GOBLE ST, LAVERTON, VIC 3028   | \$600,000  | 05/06/2024   |
| 11 GRACE ST, LAVERTON, VIC 3028   | \$620,000  | 05/08/2024   |