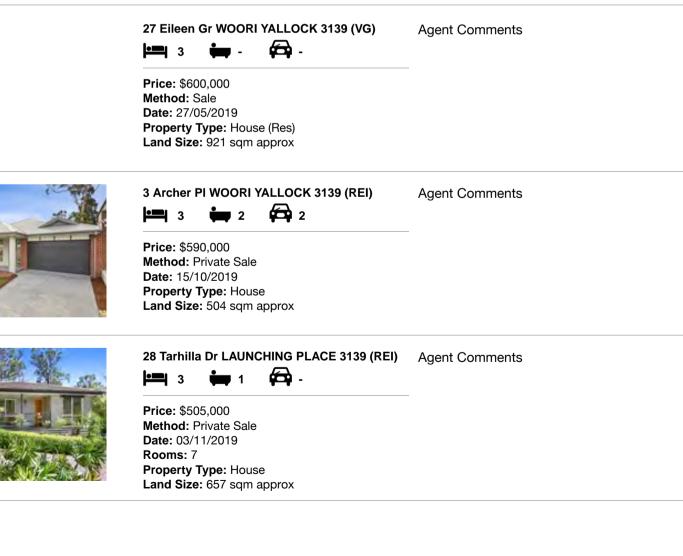

| Ad | dress of comparable property        | Price     | Date of sale |
|----|-------------------------------------|-----------|--------------|
| 1  | 27 Eileen Gr WOORI YALLOCK 3139     | \$600,000 | 27/05/2019   |
| 2  | 3 Archer PI WOORI YALLOCK 3139      | \$590,000 | 15/10/2019   |
| 3  | 28 Tarhilla Dr LAUNCHING PLACE 3139 | \$505,000 | 03/11/2019   |