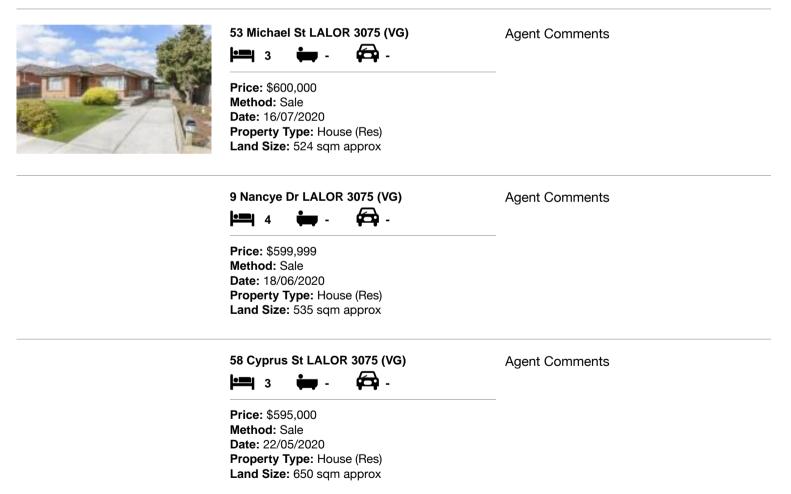

#### Comparable property sales (\*Delete A or B below as applicable)

A\* These are the three properties sold within two kilometres of the property for sale in the last six months that the estate agent or agent's representative considers to be most comparable to the property for sale.

| Ado | dress of comparable property | Price     | Date of sale |
|-----|------------------------------|-----------|--------------|
| 1   | 53 Michael St LALOR 3075     | \$600,000 | 16/07/2020   |
| 2   | 9 Nancye Dr LALOR 3075       | \$599,999 | 18/06/2020   |
| 3   | 58 Cyprus St LALOR 3075      | \$595,000 | 22/05/2020   |