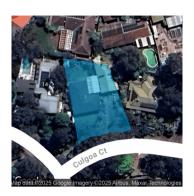

#### Property offered for sale

| Address              | 1 Culgoa Court, Eltham Vic 3095 |
|----------------------|---------------------------------|
| Including suburb and |                                 |
| postcode             |                                 |
|                      |                                 |
|                      |                                 |

Rooms: 5

Property Type: House Land Size: 758 sqm approx

Agent Comments

**Indicative Selling Price** \$960,000 - \$1,040,000 **Median House Price** 17/02/2024 - 16/02/2025: \$1,235,000