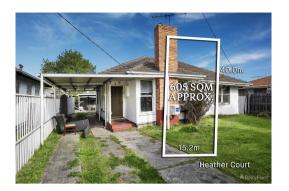

#### Property offered for sale

Including suburb and postcode

Address 37 Heather Court, Glenroy Vic 3046

29/08/2023 15:44

Property Type: House Land Size: 605 sqm approx Agent Comments Indicative Selling Price \$650,000 - \$700,000 Median House Price June quarter 2023: \$790,000