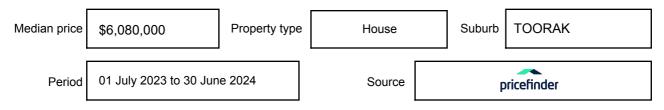

y be expressed as a single price, or as a price range with the difference between the upper and lower amounts not more than 10% of the lower amount.

This Statement of Information must be provided to a prospective buyer within two business days of a request and displayed at any open for inspection for the property for sale.

It is recommended that the address of the property being offered for sale be checked at

services.land.vic.gov.au/landchannel/content/addressSearch before being entered in this Statement of Information.

## Property offered for sale

Address Including suburb and postcode

1/409 TOORAK ROAD, TOORAK, VIC 3142

## Indicative selling price

For the meaning of this price see consumer.vic.gov.au/underquoting

Price Range:

\$3,700,000 to \$3,950,000

#### Median sale price



#### **Comparable property sales**

The estate agent or agent's representative reasonably believes that fewer than three comparable properties were sold within two kilometres of the property for sale in the last six months.