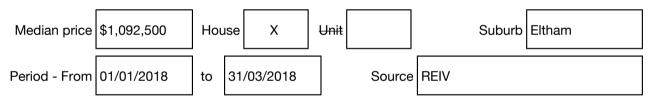

#### Median sale price

## BarryPlant

Rooms: Property Type: House (Res) Land Size: 1440 sqm approx Agent Comments Jason Stepanow 9842 8888 0405 159 650 jstepanow@barryplant.com.au

Indicative Selling Price \$1,079,000 Median House Price March quarter 2018: \$1,092,500