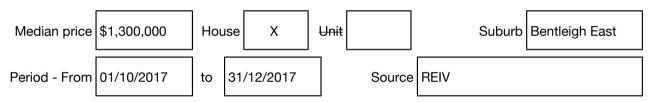

#### Median sale price

#### Comparable property sales (\*Delete A or B below as applicable)

A\* These are the three properties sold within two kilometres of the property for sale in the last six months that the estate agent or agent's representative considers to be most comparable to the property for sale.

| Address of comparable property |                                     | Price       | Date of sale |
|--------------------------------|-------------------------------------|-------------|--------------|
| 1                              | 55 Blamey St BENTLEIGH EAST 3165    | \$1,330,000 | 23/09/2017   |
| 2                              | 72 Blamey St BENTLEIGH EAST 3165    | \$1,260,000 | 23/01/2018   |
| 3                              | 19 Greendale Rd BENTLEIGH EAST 3165 | \$1,260,000 | 02/12/2017   |