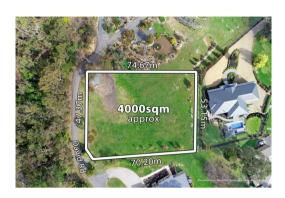

Generated: 26/10/2018 17:45

Rooms: Property Type:

Land Size: 4000 sqm approx

**Agent Comments** 

Indicative Selling Price \$844,950 Median House Price September quarter 2018: \$727,525