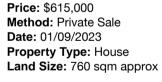

## Address of comparable property Price

| 1 | 13 Burraginnin Cl SALE 3850 | \$630,000 | 21/07/2023 |
|---|-----------------------------|-----------|------------|
| 2 | 32 Glebe Dr SALE 3850       | \$615,000 | 01/09/2023 |
| 3 | 24 Wallace St SALE 3850     | \$595,000 | 07/09/2023 |

# Comparable Properties

13 Burraginnin CI SALE 3850 (REI/VG)

4

**€** 2

Price: \$630.000 Method: Private Sale Date: 21/07/2023 Property Type: House Land Size: 637 sqm approx **Agent Comments** 

32 Glebe Dr SALE 3850 (REI)