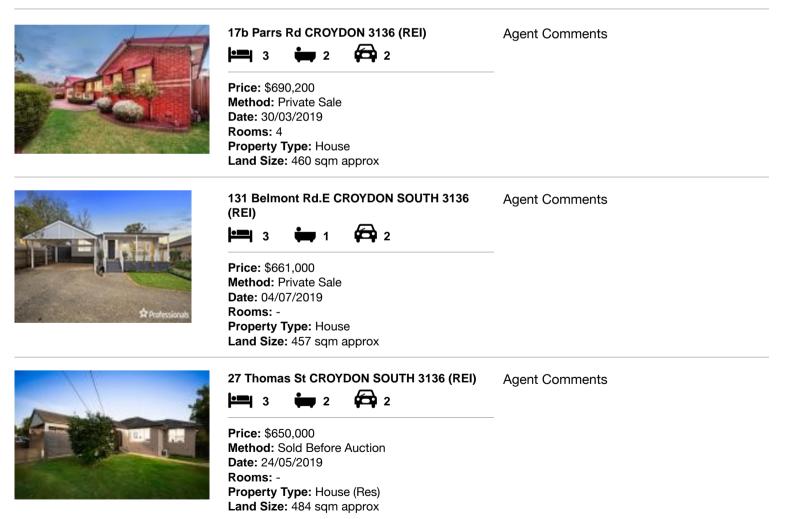

#### Comparable property sales (\*Delete A or B below as applicable)

A\* These are the three properties sold within two kilometres of the property for sale in the last six months that the estate agent or agent's representative considers to be most comparable to the property for sale.

| Address of comparable property |                                     | Price     | Date of sale |
|--------------------------------|-------------------------------------|-----------|--------------|
| 1                              | 17b Parrs Rd CROYDON 3136           | \$690,200 | 30/03/2019   |
| 2                              | 131 Belmont Rd.E CROYDON SOUTH 3136 | \$661,000 | 04/07/2019   |
| 3                              | 27 Thomas St CROYDON SOUTH 3136     | \$650,000 | 24/05/2019   |