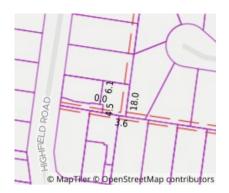

#### Property offered for sale

| Address Including suburb and postcode | 14 Highfield Road, Doncaster East Vic 3109 |
|---------------------------------------|--------------------------------------------|
|                                       |                                            |

Date of sale

Property Type: Townhouse Land Size: 266 sqm approx **Agent Comments** 

**Indicative Selling Price** \$1,125,000 - \$1,225,000 **Median Unit Price** June quarter 2024: \$938,000