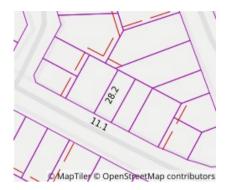

#### Property offered for sale

Including suburb or locality and postcode

Address 20 Aspect Parade, Alfredton Vic 3350

#### Indicative selling price

| For the meaning | of this price see | cons | sumer.vic.go | v.au/ | /underquot | ing  |        |           |
|-----------------|-------------------|------|--------------|-------|------------|------|--------|-----------|
| Range betweer   | \$670,000         |      | &            |       | \$690,000  |      |        |           |
| Median sale pr  | rice              |      |              |       |            |      |        |           |
| Median price    | \$579,900         | Pro  | operty Type  | Hou   | se         |      | Suburb | Alfredton |
| Period - From   | 01/04/2021        | to   | 30/06/2021   |       | So         | urce | REIV   |           |