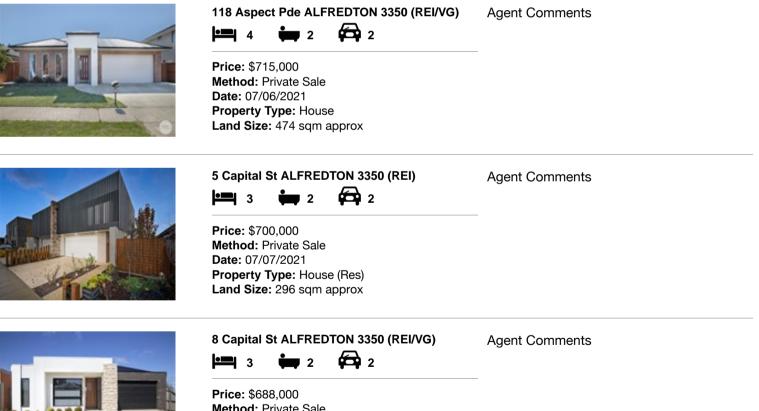

| Add | dress of comparable property  | Price     | Date of sale |
|-----|-------------------------------|-----------|--------------|
| 1   | 118 Aspect Pde ALFREDTON 3350 | \$715,000 | 07/06/2021   |
| 2   | 5 Capital St ALFREDTON 3350   | \$700,000 | 07/07/2021   |
| 3   | 8 Capital St ALFREDTON 3350   | \$688,000 | 19/04/2021   |

# **Comparable Properties**

Method: Private Sale Date: 19/04/2021 Property Type: House Land Size: 337 sqm approx