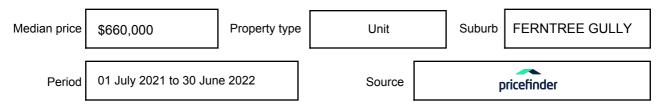

ed as a single price, or as a price range with the difference between the upper and lower amounts not more than 10% of the lower amount.

This Statement of Information must be provided to a prospective buyer within two business days of a request and displayed at any open for inspection for the property for sale.

It is recommended that the address of the property being offered for sale be checked at

services.land.vic.gov.au/landchannel/content/addressSearch before being entered in this Statement of Information.

### Property offered for sale

Address Including suburb and postcode

102/9 MOUNTAIN GATE DRIVE, FERNTREE GULLY, VIC 3156

### Indicative selling price

For the meaning of this price see consumer.vic.gov.au/underquoting

Price Range:

400,000 to \$440,000

#### Median sale price



#### **Comparable property sales**

The estate agent or agent's representative reasonably believes that fewer than three comparable properties were sold within two kilometres of the property for sale in the last six months.

| Address of comparable property         | Price      | Date of sale |
|----------------------------------------|------------|--------------|
| 4/1 BOWEN ST, FERNTREE GULLY, VIC 3156 | *\$489,000 | 15/03/2022   |
| 2/107 DORSET RD, BORONIA, VIC 3155     | *\$465,000 | 23/05/2022   |

This Statement of Information was prepared on: 1

16/08/2022