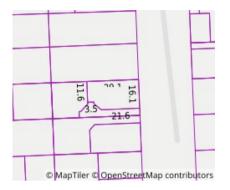

### 1/111-113 Dundas Street, Sale Vic 3850

# **Comparable Properties**

Price: \$430.000 Method: Sale Date: 04/04/2022 Property Type: House (Res) Land Size: 920 sqm approx

Agent Comments

141 Reeve St SALE 3850 (VG)

Price: \$405,000 Method: Sale Date: 18/02/2022