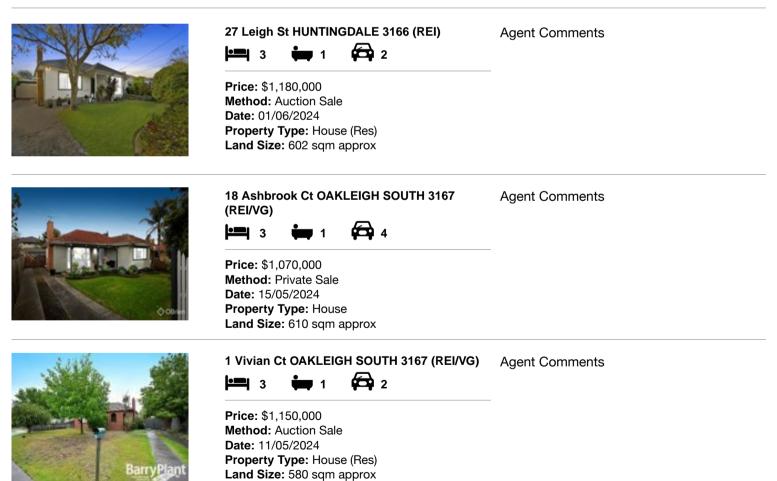

## Comparable property sales (\*Delete A or B below as applicable)

A\* These are the three properties sold within two kilometres of the property for sale in the last six months that the estate agent or agent's representative considers to be most comparable to the property for sale.

| Ad | dress of comparable property       | Price       | Date of sale |
|----|------------------------------------|-------------|--------------|
| 1  | 27 Leigh St HUNTINGDALE 3166       | \$1,180,000 | 01/06/2024   |
| 2  | 18 Ashbrook Ct OAKLEIGH SOUTH 3167 | \$1,070,000 | 15/05/2024   |
| 3  | 1 Vivian Ct OAKLEIGH SOUTH 3167    | \$1,150,000 | 11/05/2024   |