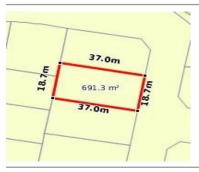

# **Statement of Information**

56 COSTER STREET, BENALLA, VIC 3672

PREPARED BY LIVING HERE BENALLA, 16 BRIDGE STREET BENALLA

# 56 COSTER STREET, BENALLA, VIC

**Indicative Selling Price** 

For the meaning of this price see consumer.vic.au/underquoting

Single Price:

\$154.000

|           | Add    | ress |
|-----------|--------|------|
| Including | suburb | and  |

56 COSTER STREET, BENALLA, VIC 3672

#### Indicative selling price

For the meaning of this price see consumer.vic.gov.au/underguoting

| Single Price: \$154,000 | Single Price: | \$154,000 |
|-------------------------|---------------|-----------|
|-------------------------|---------------|-----------|