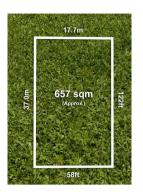

Indicative Selling Price \$2,650,000 Median House Price December quarter 2019: \$2,860,000