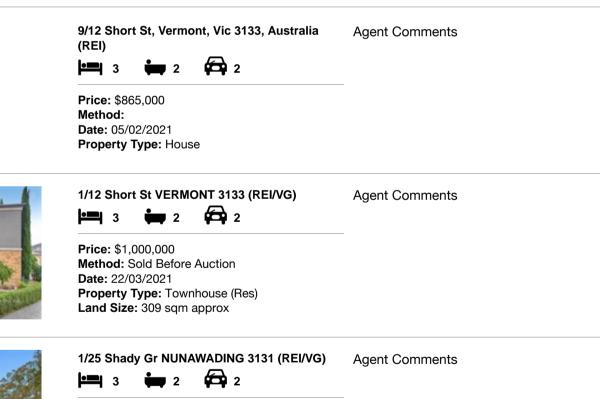

| Ade | dress of comparable property                | Price       | Date of sale |
|-----|---------------------------------------------|-------------|--------------|
| 1   | 9/12 Short St, Vermont, Vic 3133, Australia | \$865,000   | 05/02/2021   |
| 2   | 1/12 Short St VERMONT 3133                  | \$1,000,000 | 22/03/2021   |
| 3   | 1/25 Shady Gr NUNAWADING 3131               | \$975,000   | 27/03/2021   |