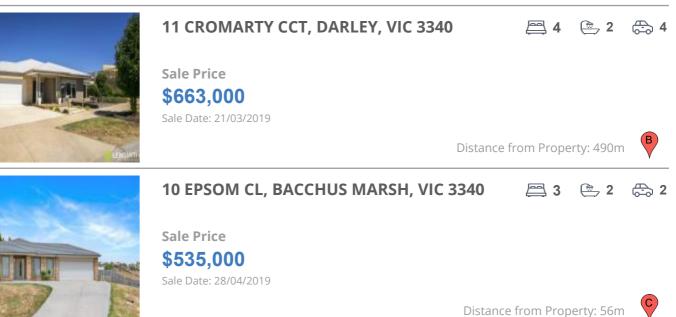

| Address of comparable property             | Price     | Date of sale |
|--------------------------------------------|-----------|--------------|
| 143 UNDERBANK BVD, BACCHUS MARSH, VIC 3340 | \$655,000 | 03/04/2019   |
| 11 CROMARTY CCT, DARLEY, VIC 3340          | \$663,000 | 21/03/2019   |
| 10 EPSOM CL, BACCHUS MARSH, VIC 3340       | \$535,000 | 28/04/2019   |