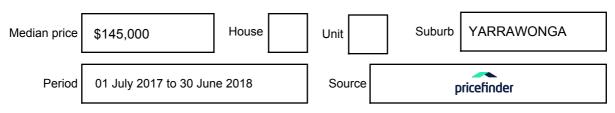

Information may be expressed as a single price, or as a price range with the difference between the upper and lower amounts not more than 10% of the lower amount.

This Statement of Information must be provided to a prospective buyer within two business days of a request and displayed at any open for inspection for the property for sale.

It is recommended that the address of the property being offered for sale be checked at

services.land.vic.gov.au/landchannel/content/addressSearch before being entered in this Statement of Information.

### Property offered for sale

Address Including suburb and postcode

4 SHELL CLOSE, YARRAWONGA, VIC 3730

### Indicative selling price

For the meaning of this price see consumer.vic.gov.au/underquoting

Single Price:

\$699,000

### Median sale price



### **Comparable property sales**

The estate agent or agent's representative reasonably believes that fewer than three comparable properties were sold within five kilometres of the property for sale in the last 18 months.