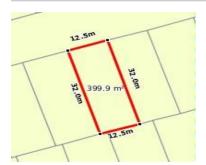

#### 9 CALDERAS ROAD, DEANSIDE, VIC 3336 🕮 4 🕒 2 🚓 2

**Indicative Selling Price** 

For the meaning of this price see consumer.vic.au/underquoting

**Price Range:** 

\$749,000 to \$799,000

Provided by: Veerpal Kaur, Jio Real Estate

#### Property offered for sale

Address Including suburb and postcode

9 CALDERAS ROAD, DEANSIDE, VIC 3336