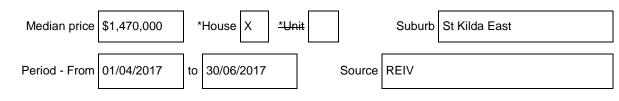

#### Indicative selling price

 For the meaning of this price see consumer.vic.gov.au/underquoting

 Range between
 \$2,000,000
 & \$2,100,000

 Median sale price