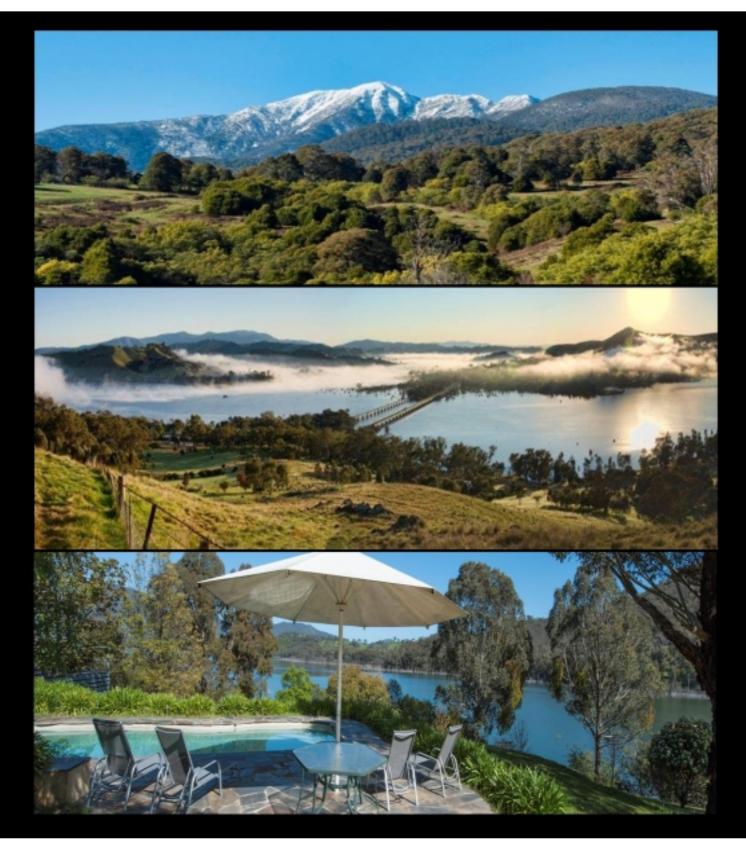

| <b>Property</b> | offered | for sal | е |
|-----------------|---------|---------|---|
|-----------------|---------|---------|---|

| Address<br>Including suburb and<br>postcode | 2 OUTLOOK DRIVE, JAMIESON, VIC 3723 |  |
|---------------------------------------------|-------------------------------------|--|
|---------------------------------------------|-------------------------------------|--|