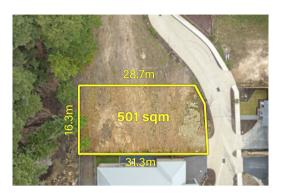

## Section 47AF of the Estate Agents Act 1980

| Proper                                                                      | rty offere                                                                                                                                                                                                             | ed for s | ale     |      |               |             |          |        |          |             | <b>.</b> |           |
|-----------------------------------------------------------------------------|------------------------------------------------------------------------------------------------------------------------------------------------------------------------------------------------------------------------|----------|---------|------|---------------|-------------|----------|--------|----------|-------------|----------|-----------|
| Address Including suburb and postcode 3 Oakridge Rise, Healesville Vic 3777 |                                                                                                                                                                                                                        |          |         |      |               |             |          |        |          |             |          |           |
| Indicative selling price                                                    |                                                                                                                                                                                                                        |          |         |      |               |             |          |        |          |             |          |           |
| For the meaning of this price see consumer.vic.gov.au/underquoting          |                                                                                                                                                                                                                        |          |         |      |               |             |          |        |          |             |          |           |
| Range between \$430,000                                                     |                                                                                                                                                                                                                        |          |         |      | &             | & \$450,000 |          |        |          |             |          |           |
| Median sale price                                                           |                                                                                                                                                                                                                        |          |         |      |               |             |          |        |          |             |          |           |
| Media                                                                       | an price                                                                                                                                                                                                               | \$350,00 | 0       | Pro  | operty Type   | Vacai       | nt land  |        | Suburb   | Healesville | е        |           |
| Period - From 05/12/2023 to                                                 |                                                                                                                                                                                                                        |          |         | to   | 04/12/2024    |             | So       | ource  | Property | erty Data   |          |           |
| Compa                                                                       | arable pr                                                                                                                                                                                                              | operty   | sales ( | (*De | lete A or B   | belo        | w as ap  | plical | ble)     |             |          |           |
| <b>A*</b>                                                                   | A* These are the three properties sold within two kilometres of the property for sale in the last six months that the estate agent or agent's representative considers to be most comparable to the property for sale. |          |         |      |               |             |          |        |          |             |          |           |
| Address of comparable property                                              |                                                                                                                                                                                                                        |          |         |      |               |             |          |        | Р        | rice        | Date     | e of sale |
| 1                                                                           |                                                                                                                                                                                                                        |          |         |      |               |             |          |        |          |             |          |           |
| 2                                                                           |                                                                                                                                                                                                                        |          |         |      |               |             |          |        |          |             |          |           |
| 3                                                                           |                                                                                                                                                                                                                        |          |         |      |               |             |          |        |          |             |          |           |
| OR                                                                          |                                                                                                                                                                                                                        |          |         |      |               |             |          |        |          |             |          |           |
| B*                                                                          | The estate agent or agent's representative reasonably believes that fewer than three comparable properties were sold within two kilometres of the property for sale in the last six months.                            |          |         |      |               |             |          |        |          |             |          |           |
|                                                                             |                                                                                                                                                                                                                        |          | This St | atem | ent of Inform | nation      | was nrer | nared  | on       | 0E/10       | (0004.00 | 0.46      |