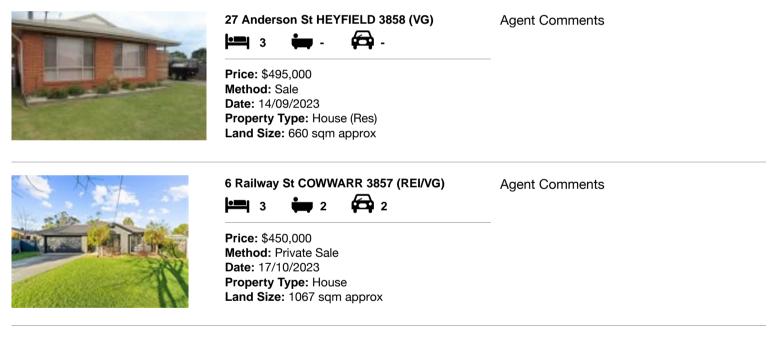

| Address of comparable property |                              | Price     | Date of sale |
|--------------------------------|------------------------------|-----------|--------------|
| 1                              | 27 Anderson St HEYFIELD 3858 | \$495,000 | 14/09/2023   |
| 2                              | 6 Railway St COWWARR 3857    | \$450,000 | 17/10/2023   |
| 3                              | 15a Allman St HEYFIELD 3858  | \$440,000 | 23/05/2023   |

# **Comparable Properties**

15a Allman St HEYFIELD 3858 (REI)

**1 - 1** 3 **1 - 1** 2 **1 - 1** 2

(REI) Agent Comments

Price: \$440,000 Method: Private Sale Date: 23/05/2023 Property Type: Townhouse (Single) Land Size: 537 sqm approx