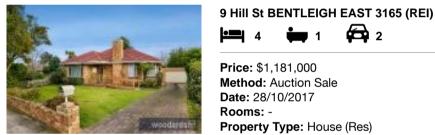

| Address of comparable property |                                          | Price       | Date of sale |
|--------------------------------|------------------------------------------|-------------|--------------|
| 1                              | 9 Hill St BENTLEIGH EAST 3165            | \$1,181,000 | 28/10/2017   |
| 2                              | 63 Denver St BENTLEIGH EAST 3165         | \$1,175,000 | 03/12/2017   |
| 3                              | 110 East Boundary Rd BENTLEIGH EAST 3165 | \$1,125,000 | 16/10/2017   |

### **Comparable Properties**

Price: \$1,181,000 Method: Auction Sale Date: 28/10/2017 Rooms: -Property Type: House (Res) Land Size: 635 sqm approx

1

Agent Comments

Agent Comments

Price: \$1,175,000 Method: Auction Sale Date: 03/12/2017 Rooms: -Property Type: House (Res) Land Size: 646 sqm approx