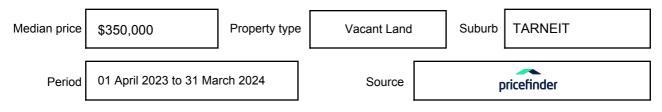

# TARNEIT, VIC, 3029

**Indicative Selling Price** 

Price Range:

Suburb Median Sale Price (Vacant Land)

**19 BISTRE RD, TARNEIT, VIC 3029** 

For the meaning of this price see consumer.vic.au/underquoting

\$340.000 to \$360.000

\$350,000

01 April 2023 to 31 March 2024

Provided by: pricefinder

\_- ₾- ♣-

Provided by: Gurbaaz Sidhu, Jio Real Estate

### Median sale price