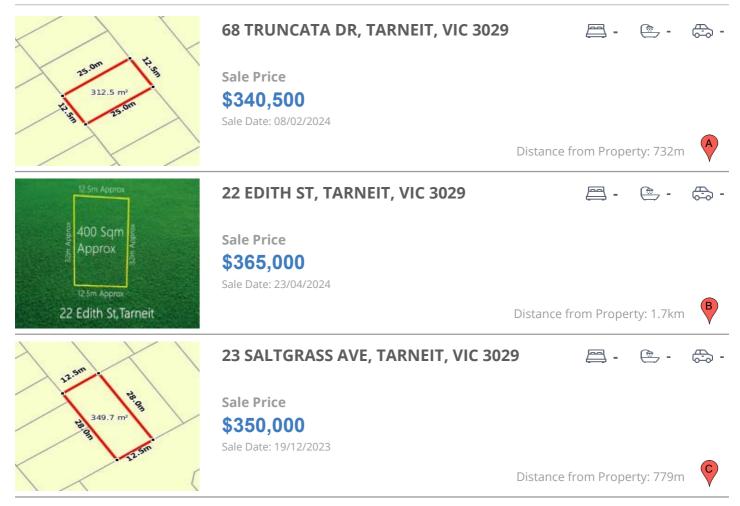

# **COMPARABLE PROPERTIES**

These are the three properties sold within two kilometres of the property for sale in the last six months that the estate agent or agent's representative considers to be most comparable to the property for sale.

### **Comparable property sales**

These are the three properties sold within two kilometres of the property for sale in the last six months that the estate agent or agent's representative considers to be most comparable to the property for sale.

| Address of comparable property      | Price     | Date of sale |
|-------------------------------------|-----------|--------------|
| 68 TRUNCATA DR, TARNEIT, VIC 3029   | \$340,500 | 08/02/2024   |
| 22 EDITH ST, TARNEIT, VIC 3029      | \$365,000 | 23/04/2024   |
| 23 SALTGRASS AVE, TARNEIT, VIC 3029 | \$350,000 | 19/12/2023   |