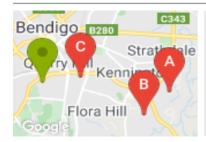

## COMPARABLE PROPERTIES

These are the three properties sold within five kilometres of the property for sale in the last 18 months that the estate agent or agent's representative considers to be most comparable to the property for sale.

## 6 HILLARY CRT, STRATHDALE, VIC 3550

Sale Price

\$595,000

Sale Date: 11/02/2020

Distance from Property: 3.4km

## 39 MARNIE RD, KENNINGTON, VIC 3550

**Sale Price** 

\$600,000

Sale Date: 24/06/2019

Distance from Property: 2.9km

# 9 WOLSTENCROFT ST, FLORA HILL, VIC

**Sale Price** 

\$600,000

Sale Date: 26/02/2019

Distance from Property: 1km

#### Comparable property sales

These are the three properties sold within five kilometres of the property for sale in the last 18 months that the estate agent or agent's representative considers to be most comparable to the property for sale.

| Address of comparable                   | Price     | Date of sale |
|-----------------------------------------|-----------|--------------|
| 6 HILLARY CRT, STRATHDALE, VIC 3550     | \$595,000 | 11/02/2020   |
| 39 MARNIE RD, KENNINGTON, VIC 3550      | \$600,000 | 24/06/2019   |
| 9 WOLSTENCROFT ST, FLORA HILL, VIC 3550 | \$600,000 | 26/02/2019   |