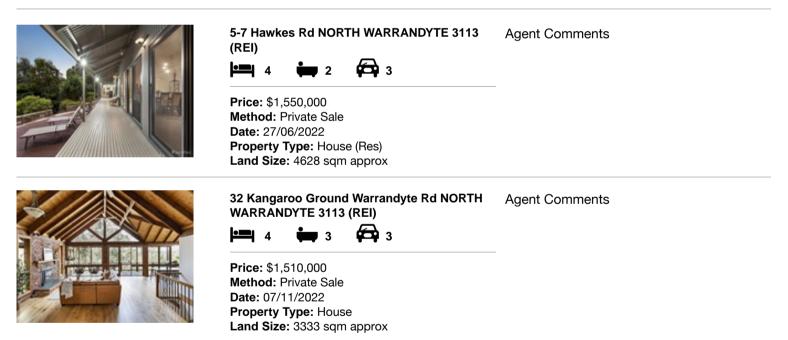

### Comparable property sales (\*Delete A or B below as applicable)

A\* These are the three properties sold within two kilometres of the property for sale in the last sixmonths that the estate agent or agent's representative considers to be most comparable to the property for sale.

| Ad | dress of comparable property                           | Price       | Date of sale |
|----|--------------------------------------------------------|-------------|--------------|
| 1  | 5-7 Hawkes Rd NORTH WARRANDYTE 3113                    | \$1,550,000 | 27/06/2022   |
| 2  | 32 Kangaroo Ground Warrandyte Rd NORTH WARRANDYTE 3113 | \$1,510,000 | 07/11/2022   |
| 3  |                                                        |             |              |