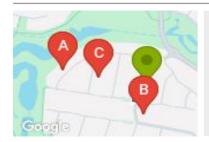

### **COMPARABLE PROPERTIES**

These are the three properties sold within two kilometres of the property for sale in the last six months that the estate agent or agents representative considers to be most comparable to the property for sale.

43 CUMBERLAND CH, HAMPTON PARK, VIC

Sale Price

\$680,000

Sale Date: 18/11/2024

Distance from Property: 279m

29 RALPH CRES, HAMPTON PARK, VIC 3976

Sale Price

\$650,000

Sale Date: 09/11/2024

Distance from Property: 105m

12 SANDHURST MEWS, HAMPTON PARK, VIC 🕮 3

**Sale Price** 

\$696,000

Sale Date: 19/10/2024

Distance from Property: 160m

#### Comparable property sales

These are the three properties sold within two kilometres of the property for sale in the last six months that the estate agent or agents representative considers to be most comparable to the property for sale.

| Address of comparable property            | Price     | Date of sale |
|-------------------------------------------|-----------|--------------|
| 43 CUMBERLAND CH, HAMPTON PARK, VIC 3976  | \$680,000 | 18/11/2024   |
| 29 RALPH CRES, HAMPTON PARK, VIC 3976     | \$650,000 | 09/11/2024   |
| 12 SANDHURST MEWS, HAMPTON PARK, VIC 3976 | \$696,000 | 19/10/2024   |