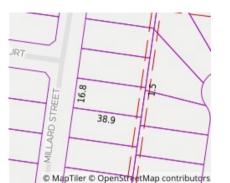

lestowe Rd BULLEEN 3105     | \$1,060,000 | 08/10/2020   |
| 2   | 39 Lowan Av TEMPLESTOWE LOWER 3107 | \$1,050,000 | 30/11/2020   |
| 3   | 36 Apex Cr BULLEEN 3105            | \$999,999   | 08/12/2020   |

#### OR

**B**\* The estate agent or agent's representative reasonably believes that fewer than three comparableproperties were sold within two kilometres of the property for sale in the last six months.

| This Statement of Information was prepared on: | 18/01/2021 13:30 |
|------------------------------------------------|------------------|
|------------------------------------------------|------------------|





Mark Di Giulio 9842 8888 0407 863 179 mdigiulio@barryplant.com.au

Indicative Selling Price \$980,000 - \$1,078,000 Median House Price

December quarter 2020: \$1,165,750



# Property Type: House Land Size: 655 sqm approx

**Agent Comments** 

# Comparable Properties



46 Templestowe Rd BULLEEN 3105 (REI)

**□** 3 **□** 2 **□** 

**Price:** \$1,060,000 **Method:** Private Sale **Date:** 08/10/2020

**Property Type:** House (Res) **Land Size:** 705 sqm approx

Agent Comments



39 Lowan Av TEMPLESTOWE LOWER 3107

(REI)

**二** 3 📛 2 🍎

**Price:** \$1,050,000 **Method:** Auction Sale **Date:** 30/11/2020

Property Type: House (Res)
Land Size: 648 sqm approx

**Agent Comments** 



36 Apex Cr BULLEEN 3105 (REI)

**=** 3 **=** 4 **=** 3

Price: \$999,999

Method: Sold Before Auction

Date: 08/12/2020

Property Type: House (Res) Land Size: 600 sqm approx

**Agent Comments** 

Account - Barry Plant | P: 03 9842 8888