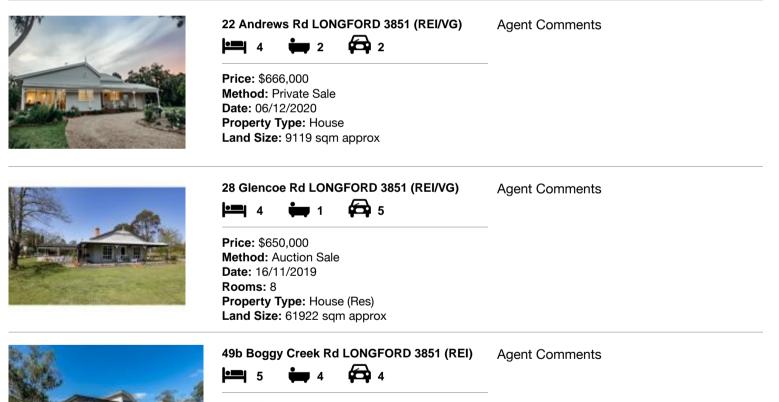

| Address of comparable property |                                  | Price     | Date of sale |
|--------------------------------|----------------------------------|-----------|--------------|
| 1                              | 22 Andrews Rd LONGFORD 3851      | \$666,000 | 06/12/2020   |
| 2                              | 28 Glencoe Rd LONGFORD 3851      | \$650,000 | 16/11/2019   |
| 3                              | 49b Boggy Creek Rd LONGFORD 3851 | \$650,000 | 23/04/2020   |

# **Comparable Properties**

Price: \$650,000 Method: Private Sale Date: 23/04/2020 Property Type: House

Account - Graham Chalmer Sale | P: 03 5144 4333 | F: 03 5144 6690

The information contained herein is to be used as a guide only. Although every care has been taken in the preparation of the information, we stress that particulars herein are for information only and do not constitute representations by the Owners or Agent. Sales data is provided as a guide to market activity, and we do not necessarily claim to have acted as the selling agent in these transactions.